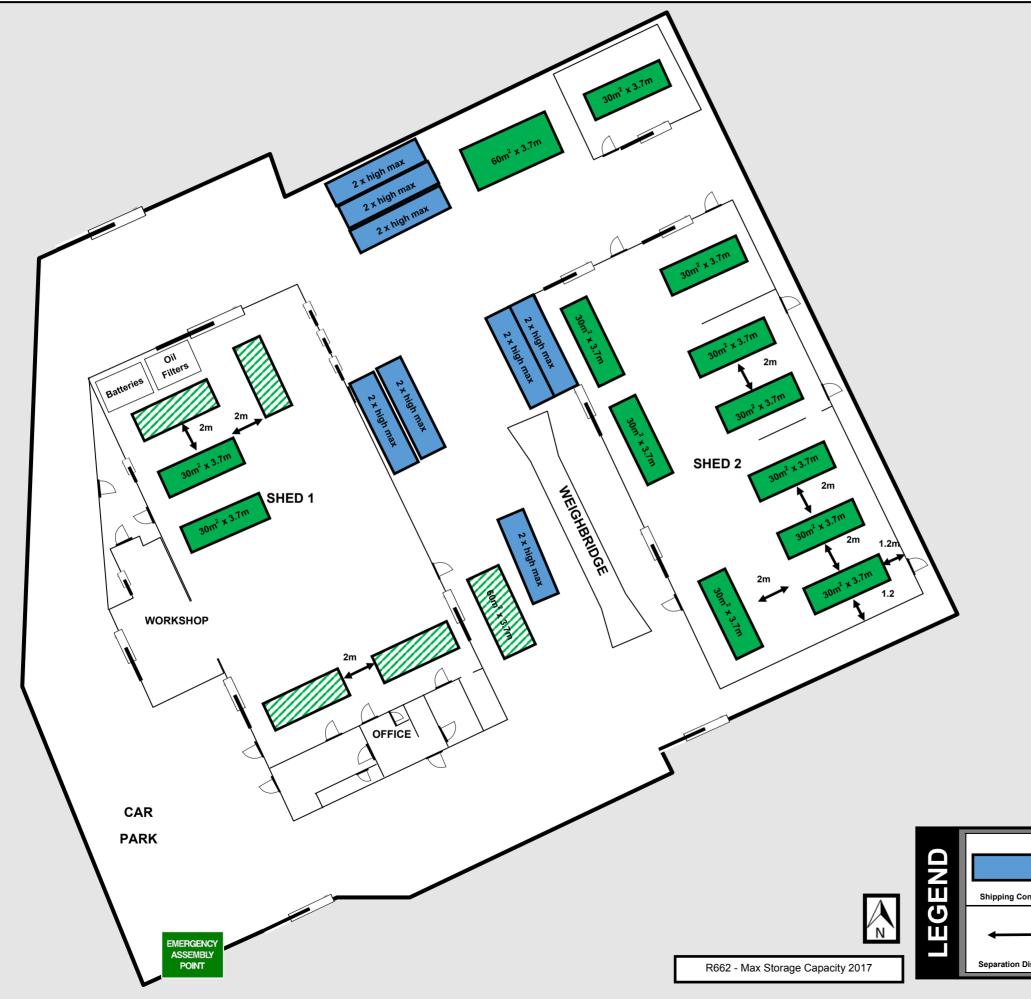

## **NSW STOCK MANAGEMENT PLAN** NSW - 81-85 CHRISTIE STREET, ST MARYS

| ontainer      | Tyre Pile          | Indoor tyre piles =<br>30m <sup>2</sup> x 3.7m high | Outdoor tyre piles =<br>60m <sup>2</sup> x 3.7m high |
|---------------|--------------------|-----------------------------------------------------|------------------------------------------------------|
| →<br>Distance | Overflow Tyre Pile | Pile separation = 2m                                | Pile / building separation<br>= 1.5m                 |