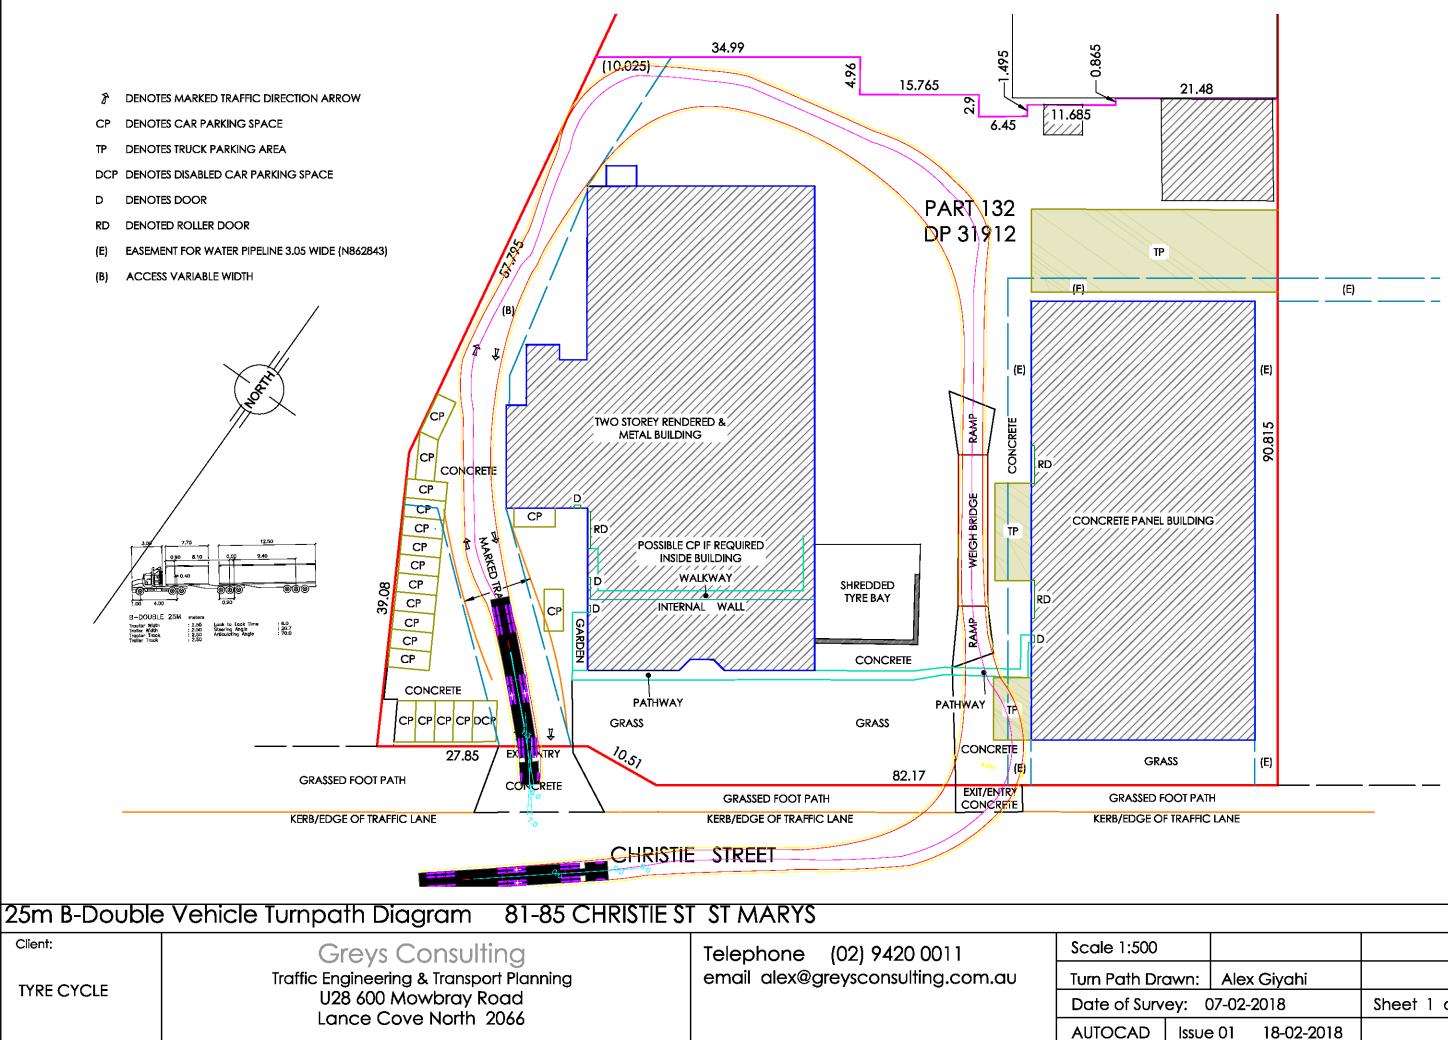

| 500                |       |      |            |    |   |  |
|--------------------|-------|------|------------|----|---|--|
| ו Drawn:           |       | Alex | Giyahi     |    |   |  |
| Survey: 07-02-2018 |       |      | Sheet 1    | of | 1 |  |
| D                  | lssue | e 01 | 18-02-2018 |    |   |  |
|                    |       |      |            | -  |   |  |